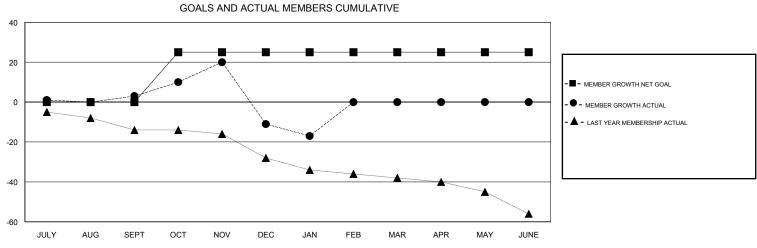

## District 9 SE

Results as of: 01/31/2019

| DROPPED CLUBS: 1  DROPPED MEMBERS |    | 18 CLUBS OF 49 ADDED 1 OR MORE NEW MEMBERS | GENDER DISTRIBUTION  MALE 771 (69.71%)  FEMALE 335 (30.29%)  Women Percentage Fiscal Year Goal: 32% |     |
|-----------------------------------|----|--------------------------------------------|-----------------------------------------------------------------------------------------------------|-----|
| DECEASED                          | 8  | CLICK HERE FOR CUMULATIVE  MEMBERSHIP DATA | TOTAL FAMILY UNIT MEMBERS                                                                           | 233 |
| CLUB CANCELLED                    | 9  |                                            |                                                                                                     | 117 |
| OTHER                             | 47 |                                            | FAMILY MEMBERS PAYING HALF DUES                                                                     | 117 |
| TOTAL                             | 64 |                                            | 1                                                                                                   |     |