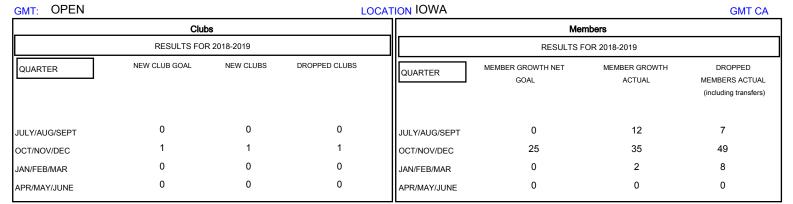

## District 9 SE

Results as of: 01/31/2019

| DROPPED CLUBS: 1  DROPPED MEMBERS |    | 18 CLUBS OF 49 ADDED 1 OR MORE NEW MEMBERS | GENDER DISTRIBUTION  MALE 771 (69.71%)  FEMALE 335 (30.29%)  Women Percentage Fiscal Year Goal: 32% |     |
|-----------------------------------|----|--------------------------------------------|-----------------------------------------------------------------------------------------------------|-----|
| DECEASED                          | 8  | CLICK HERE FOR CUMULATIVE  MEMBERSHIP DATA | TOTAL FAMILY UNIT MEMBERS                                                                           | 233 |
| CLUB CANCELLED                    | 9  |                                            |                                                                                                     | 117 |
| OTHER                             | 47 |                                            | FAMILY MEMBERS PAYING HALF DUES                                                                     | 117 |
| TOTAL                             | 64 |                                            | 1                                                                                                   |     |